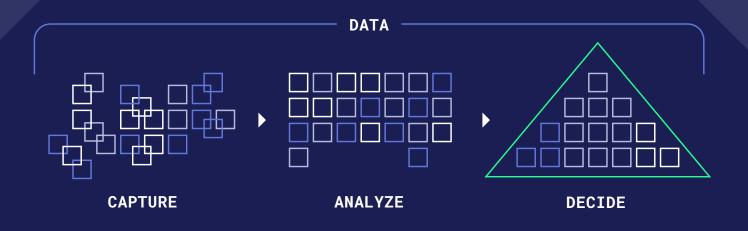

## SMART SOFTWARE

- Plug-and-play data sourcing and capture that compiles all data and analysis in an intuitive SaaS platform
- Maximized value through costs savings, investment optimization and optimized digital workforce