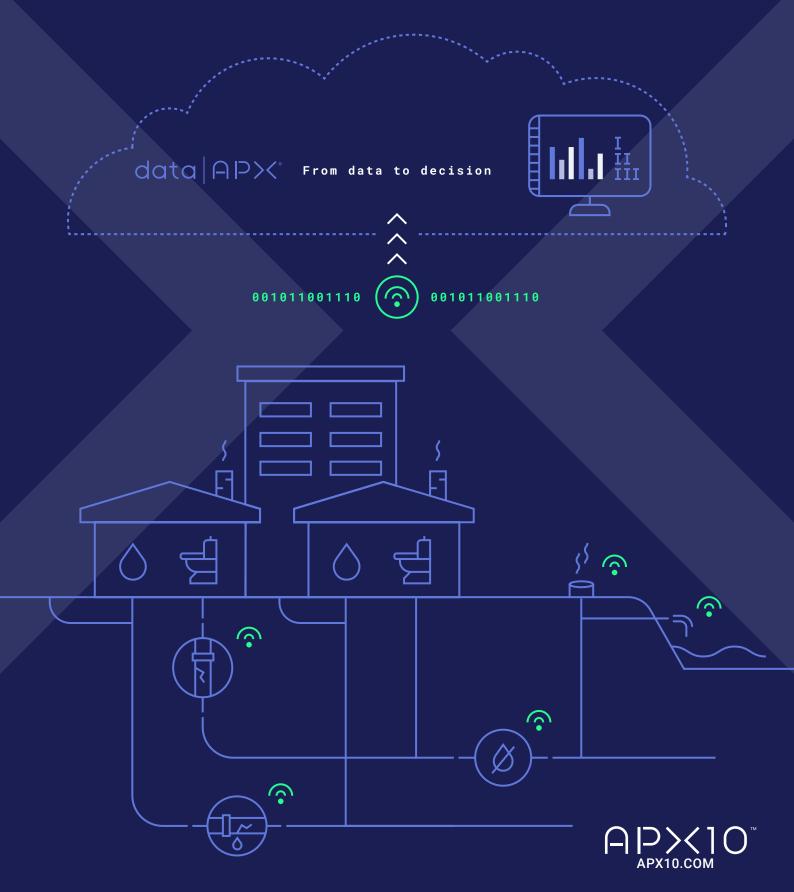

## ABOUT APX10

APX10 provides advanced data analytics through its proprietary platform - data|APX® - to facilitate the digital transformation of wastewater and water utility infrastructure and generate value out of existing data.

APX10 ensures utility management translate critical information into actionable insights for decision-makers aiming to expand efficiency, investment performance, reputation, and critical infrastructure services.